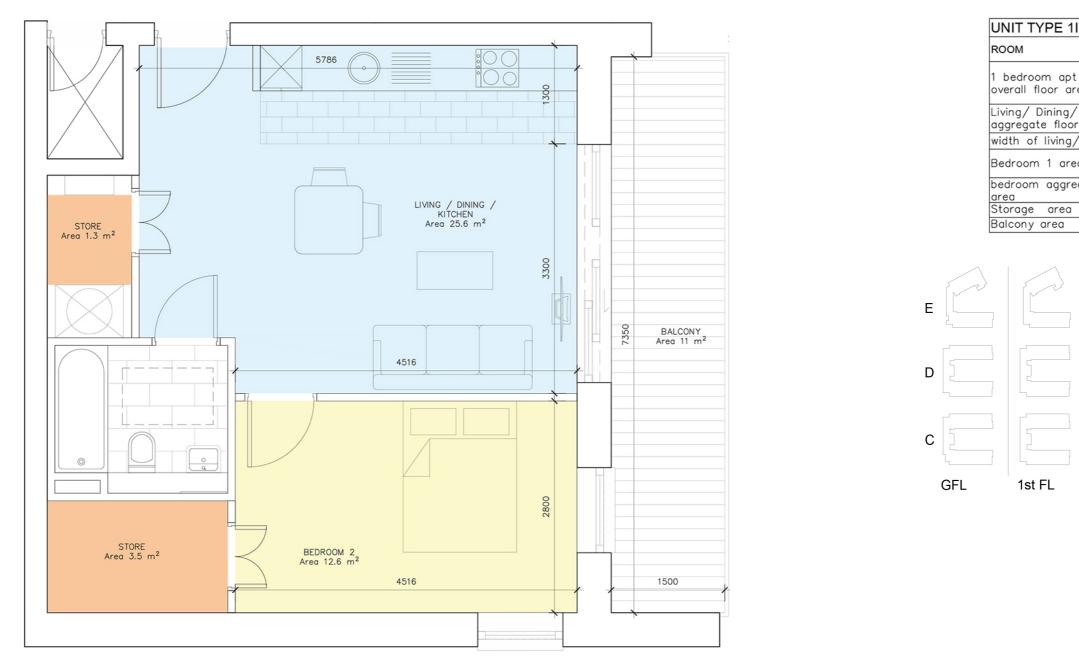

## TYPE 1I

1 BEDROOM APARTMENT (2 PERSON)

| 1                    |                |                |
|----------------------|----------------|----------------|
|                      | REQUIRED       | PROPOSED       |
| t<br>rea             | 45 sqm         | 50.4 sqm       |
| / Kitchen<br>or area | 23 sqm         | 25.6 sqm       |
| / dining             | 3.3 m          | 3.3 m          |
| ea/ width            | 11.4 sqm/ 2.8m | 12.6 sqm/ 2.8m |
| egate floor          | 11.4 sqm       | 12.6 sqm       |
|                      |                | 4.8 sqm        |
|                      | 5 sqm          | 11 sqm         |