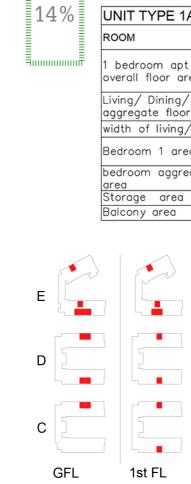

5th FL

|     | UNIT TYPE 1                        |
|-----|------------------------------------|
|     | ROOM                               |
|     | 1 bedroom apt<br>overall floor ar  |
|     | Living/ Dining/<br>aggregate floor |
|     | width of living,                   |
|     | Bedroom 1 are                      |
|     | bedroom aggre<br>area              |
|     | Storage area                       |
|     | Balcony area                       |
|     |                                    |
|     |                                    |
|     |                                    |
| GFL | 1st FL                             |

Е

С

D h

Section 2