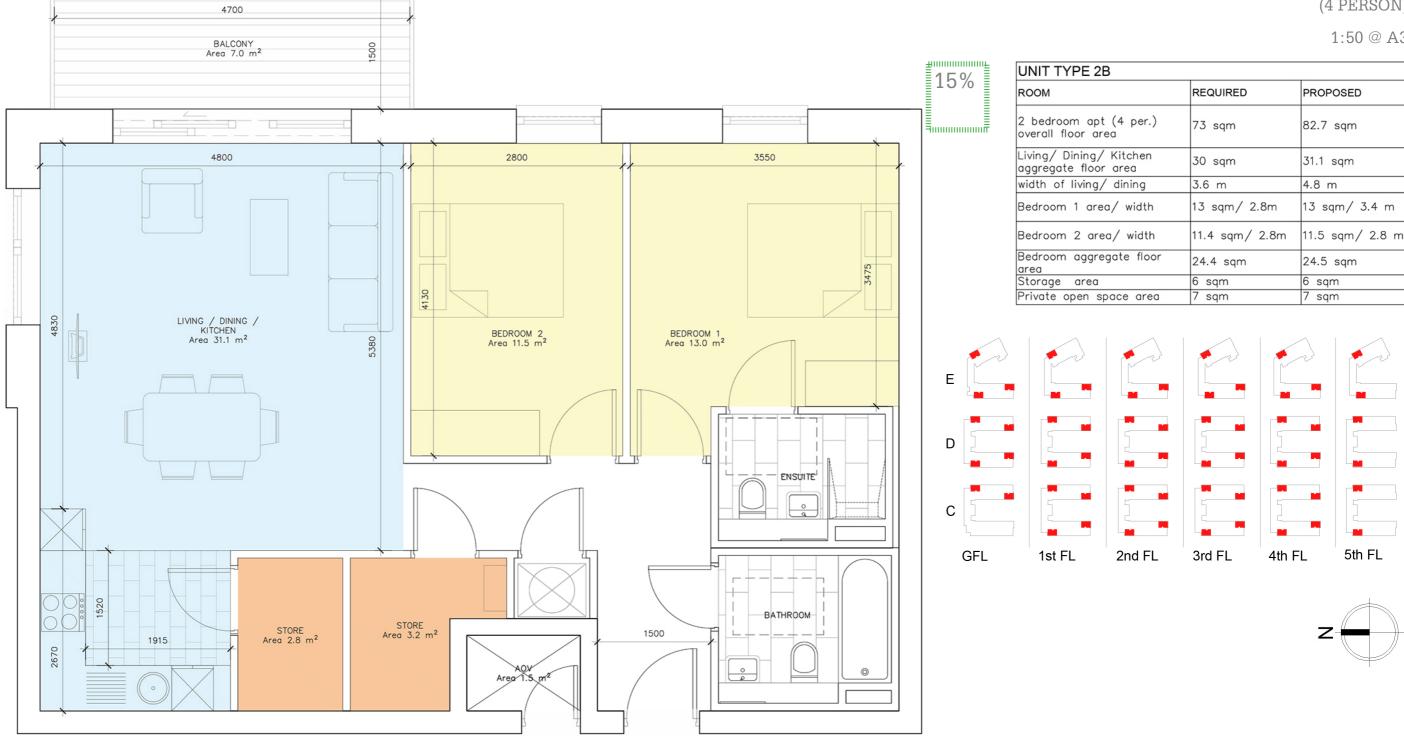

## TYPE 2B

2 BEDROOM APARTMENT (4 PERSON)

| 2B                     |                |                 |
|------------------------|----------------|-----------------|
|                        | REQUIRED       | PROPOSED        |
| pt (4 per.)<br>area    | 73 sqm         | 82.7 sqm        |
| g/ Kitchen<br>oor area | 30 sqm         | 31.1 sqm        |
| g/ dining              | 3.6 m          | 4.8 m           |
| rea/ width             | 13 sqm/ 2.8m   | 13 sqm/ 3.4 m   |
| irea/ width            | 11.4 sqm/ 2.8m | 11.5 sqm/ 2.8 m |
| regate floor           | 24.4 sqm       | 24.5 sqm        |
| a                      | 6 sqm          | 6 sqm           |
| space area             | 7 sqm          | 7 sqm           |
|                        |                |                 |