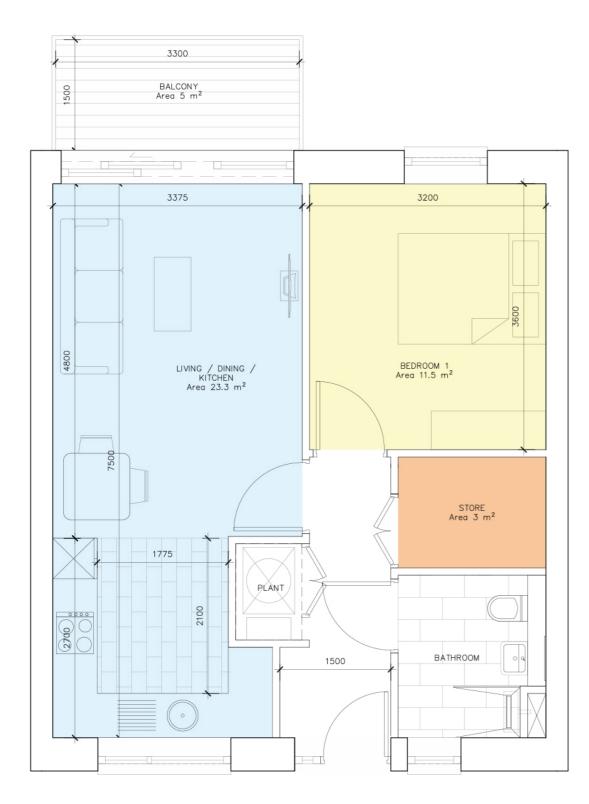

2nd FL

3rd FL

4th FL

|     | UNIT TYPE 1D                                                                           |           |             |     |          |          |
|-----|----------------------------------------------------------------------------------------|-----------|-------------|-----|----------|----------|
|     | ROOM                                                                                   |           | REQUIRED    |     | PROPOSED |          |
|     | 1 bedroom apt<br>overall floor area<br>Living/ Dining/ Kitchen<br>aggregate floor area |           | 45 sqm      |     | 54.6 sqm |          |
|     |                                                                                        |           | 23 sqm      |     | 23.5 s   | qm       |
|     | width of living/                                                                       | dining    | 3.3 m       |     | 3.4 m    |          |
|     | Bedroom 1 area,                                                                        | / width   | 11.4 sqm/ 2 | .8m | 12.9 so  | qm/ 2.8m |
|     | bedroom aggrege<br>area                                                                | ate floor | 11.4 sqm    |     | 12.9 so  |          |
|     | Storage area                                                                           |           | 3 sqm       |     | 3.4 sq   |          |
|     | Balcony area                                                                           |           | 5 sqm       |     | 5 sqm    |          |
| E   |                                                                                        |           |             |     | 2        |          |
| D   |                                                                                        |           |             |     |          |          |
| c   |                                                                                        |           |             |     |          |          |
| GFL | 1st FL                                                                                 | 2nd FL    | 3rd FL      | 4th | FL       | 5th FL   |