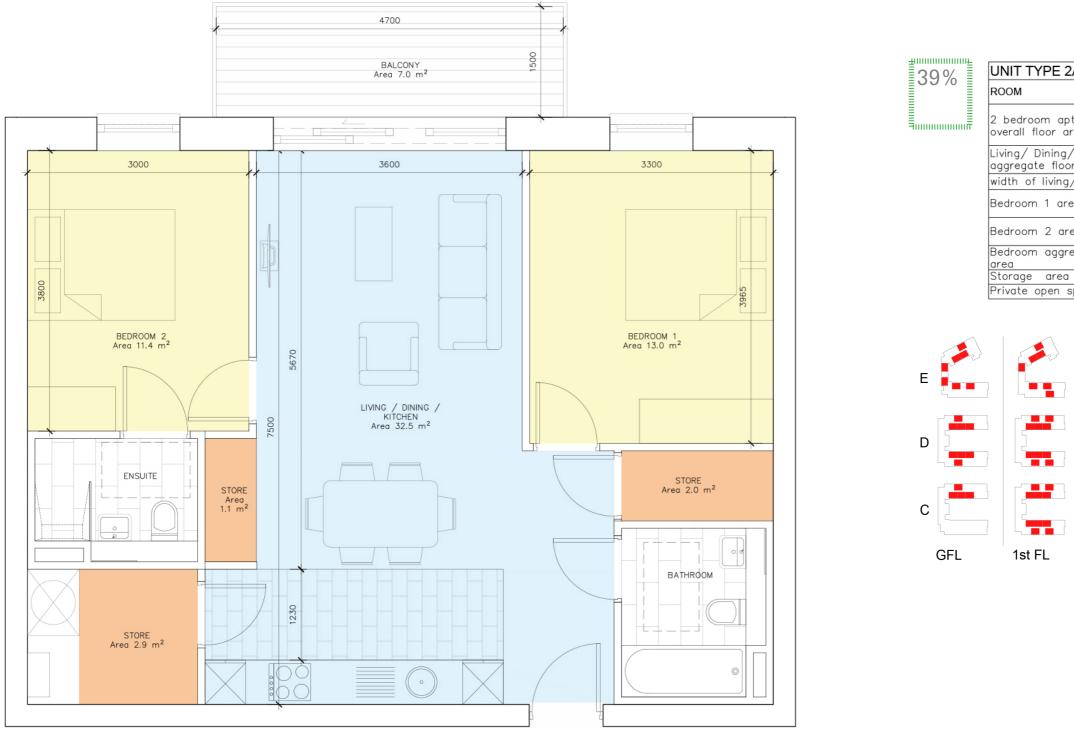

### Housing Quality Assessment - Unit Mix

Section 1

Unit Type 1G, 1 Bedroom Apt. 2 No. units

Unit Type 2D, 2 Bedroom Apt. 5 No. units

|   |    | Ара          | rtme | ent l | Vix  |       | Ν  | lo.      | Р          | erce       | ntag | ge |
|---|----|--------------|------|-------|------|-------|----|----------|------------|------------|------|----|
|   |    | 1 Be<br>2 Be |      |       |      |       |    | 00<br>39 | _          | 7 %<br>0 % |      |    |
|   |    | 3 Be         | droo | m U   | nits |       | 5  | 7        | 1          | 3 %        |      |    |
|   |    | Tota         |      |       |      |       | 3  | 96       | 1          | 00%        | D    |    |
|   |    |              |      | ŧ     | mm   | Ennie |    |          |            |            |      |    |
| E | 1F | 1G           | 1H   | 11    | 2A   | 2B    | 2C | 2D       | <b>2</b> E | 2F         | 3A   | 3B |
| 4 | 6  | 2            | 5    | 1     | 153  | 59    | 16 | 5        | 5          | 1          | 29   | 22 |

5th FL

|     | UNIT TYPE 1                        |
|-----|------------------------------------|
|     | ROOM                               |
|     | 1 bedroom apt<br>overall floor ar  |
|     | Living/ Dining/<br>aggregate floor |
|     | width of living,                   |
|     | Bedroom 1 are                      |
|     | bedroom aggre<br>area              |
|     | Storage area                       |
|     | Balcony area                       |
|     |                                    |
|     |                                    |
|     |                                    |
| GFL | 1st FL                             |

Е

С

D h

Section 2