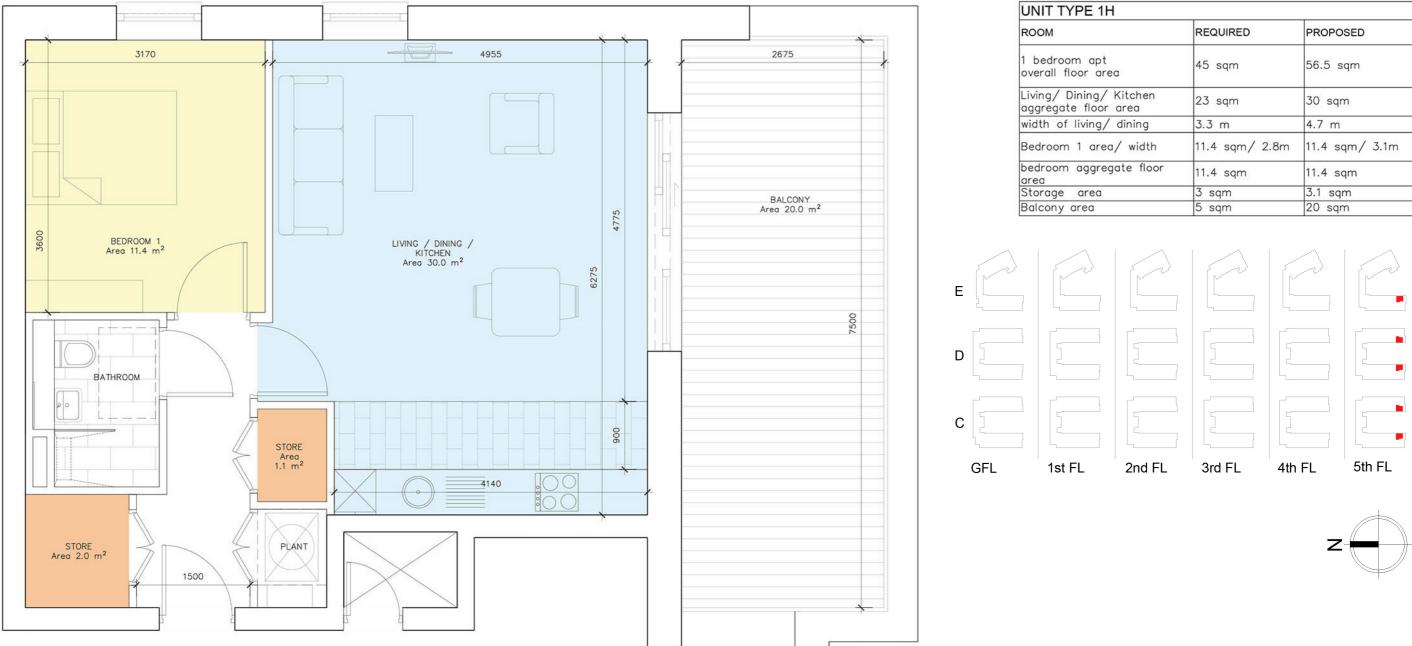

# TYPE 1H

1 BEDROOM APARTMENT (2 PERSON)

| IH                   |                | ·              |
|----------------------|----------------|----------------|
|                      | REQUIRED       | PROPOSED       |
| t<br>rea             | 45 sqm         | 56.5 sqm       |
| / Kitchen<br>or area | 23 sqm         | 30 sqm         |
| / dining             | 3.3 m          | 4.7 m          |
| ea/ width            | 11.4 sqm/ 2.8m | 11.4 sqm/ 3.1m |
| egate floor          | 11.4 sqm       | 11.4 sqm       |
|                      | 3 sqm          | 3.1 sqm        |
|                      | 5 sqm          | 20 sqm         |