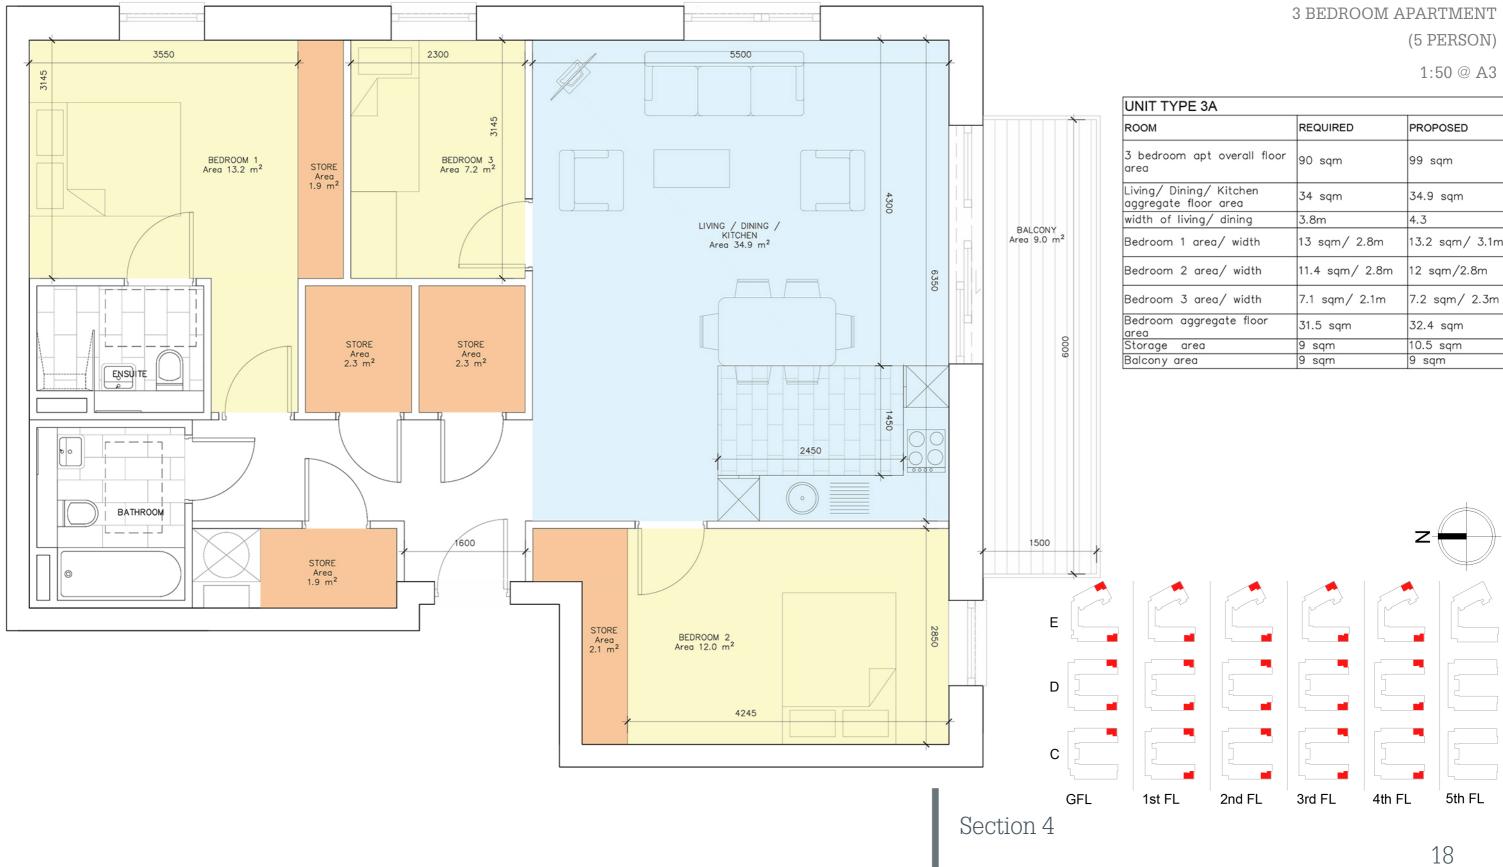

## TYPE 3A

| PE 3A                       |                |                |
|-----------------------------|----------------|----------------|
|                             | REQUIRED       | PROPOSED       |
| n apt overall floor         | 90 sqm         | 99 sqm         |
| ning/ Kitchen<br>floor area | 34 sqm         | 34.9 sqm       |
| iving/ dining               | 3.8m           | 4.3            |
| 1 area/ width               | 13 sqm/ 2.8m   | 13.2 sqm/ 3.1m |
| 2 area/ width               | 11.4 sqm/ 2.8m | 12 sqm/2.8m    |
| 3 area/ width               | 7.1 sqm/ 2.1m  | 7.2 sqm/ 2.3m  |
| aggregate floor             | 31.5 sqm       | 32.4 sqm       |
| area                        | 9 sqm          | 10.5 sqm       |
| rea                         | 9 sqm          | 9 sqm          |
|                             |                |                |

Section 4