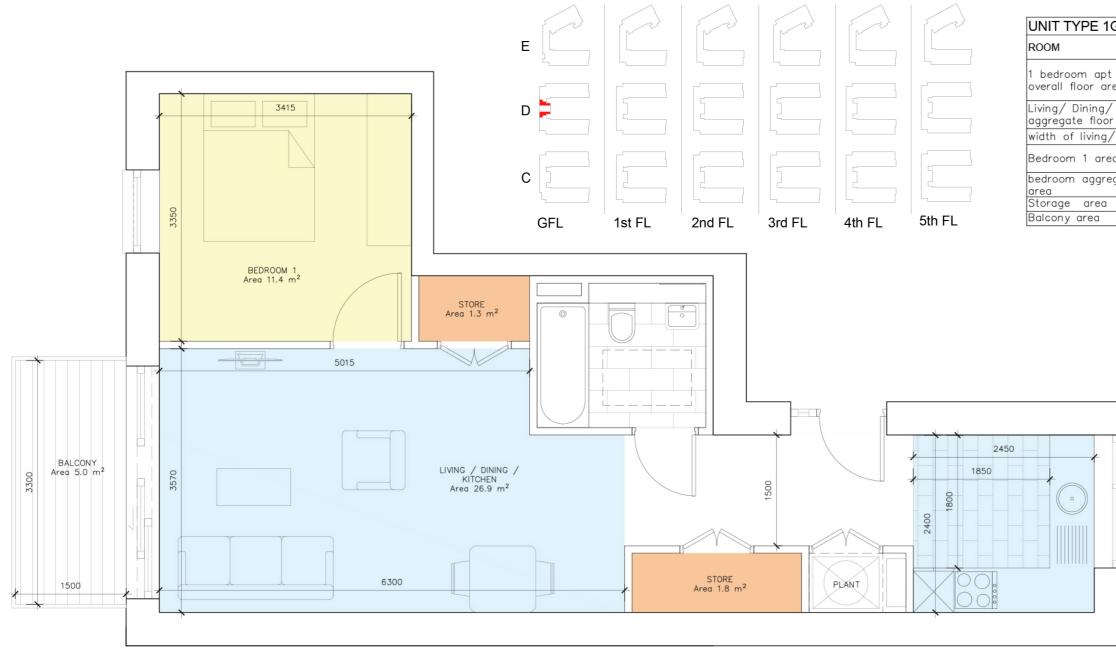

5th FL

|     | UNIT TYPE 1                        |
|-----|------------------------------------|
|     | ROOM                               |
|     | 1 bedroom apt<br>overall floor ar  |
|     | Living/ Dining/<br>aggregate floor |
|     | width of living,                   |
|     | Bedroom 1 are                      |
|     | bedroom aggre<br>area              |
|     | Storage area                       |
|     | Balcony area                       |
|     |                                    |
|     |                                    |
|     |                                    |
| GFL | 1st FL                             |

Е

С

D h

Section 2