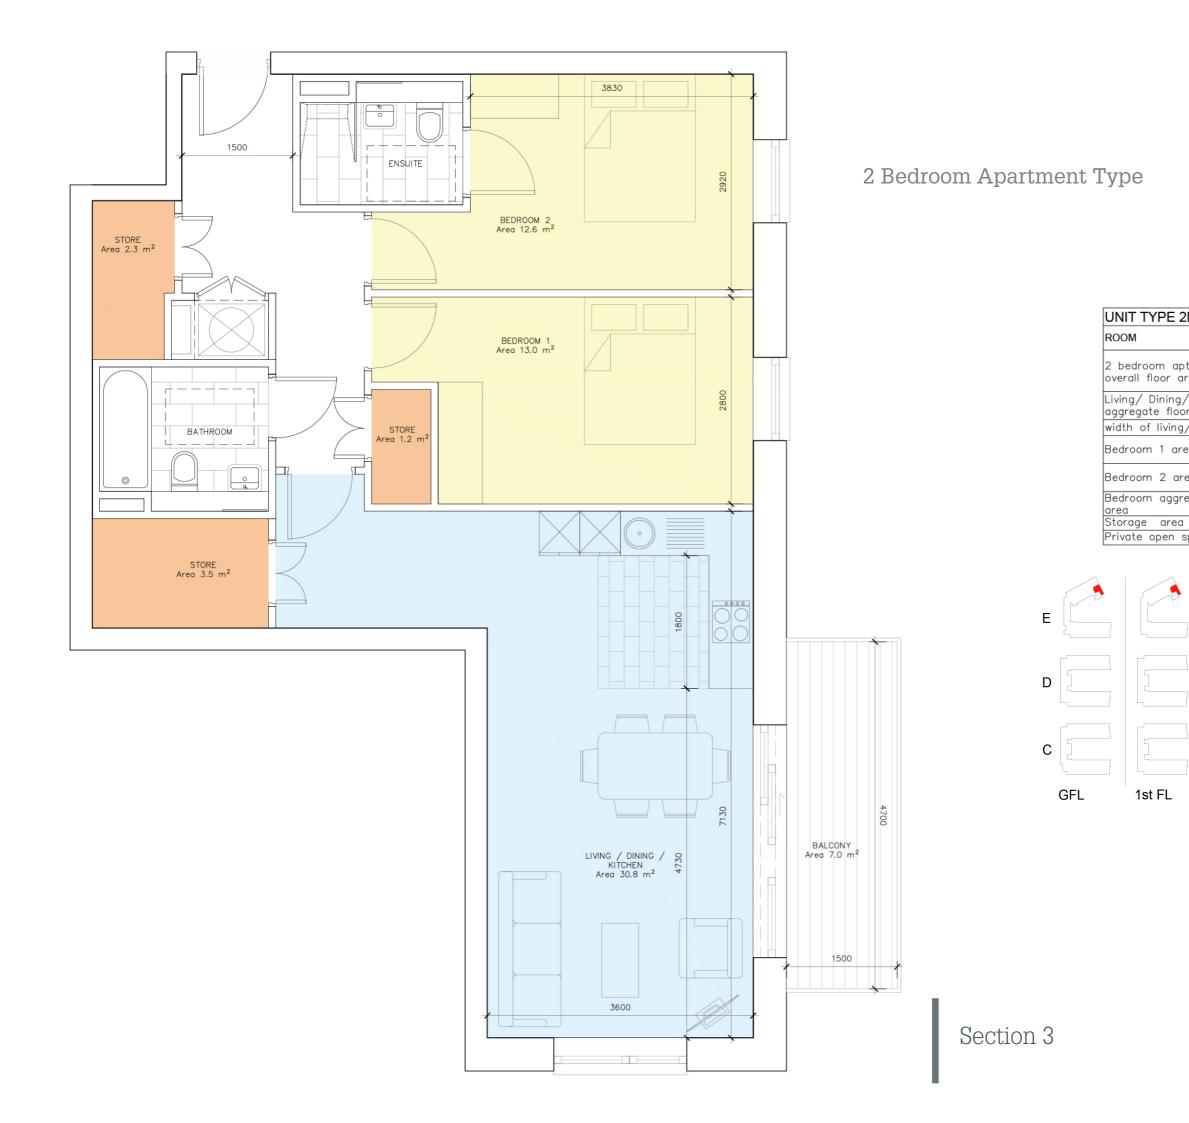

Section 3

## TYPE 2A

2 BEDROOM APARTMENT (4 PERSON)

1:50 @ A3

| 2A                   |                |               |
|----------------------|----------------|---------------|
|                      | REQUIRED       | PROPOSED      |
| ot (4 per.)<br>area  | 73 sqm         | 75.7 sqm      |
| / Kitchen<br>or area | 30 sqm         | 32.5 sqm      |
| g/ dining            | 3.6 m          | 3.6 m         |
| ea/ width            | 13 sqm/ 2.8m   | 13 sqm/ 3.3 m |
| rea/ width           | 11.4 sqm/ 2.8m | 11.4 sqm/ 3 m |
| regate floor         | 24.4 sqm       | 24.4 sqm      |
| 1                    | 6 sqm          | 6 sqm         |
| space area           | 7 sqm          | 7 sqm         |