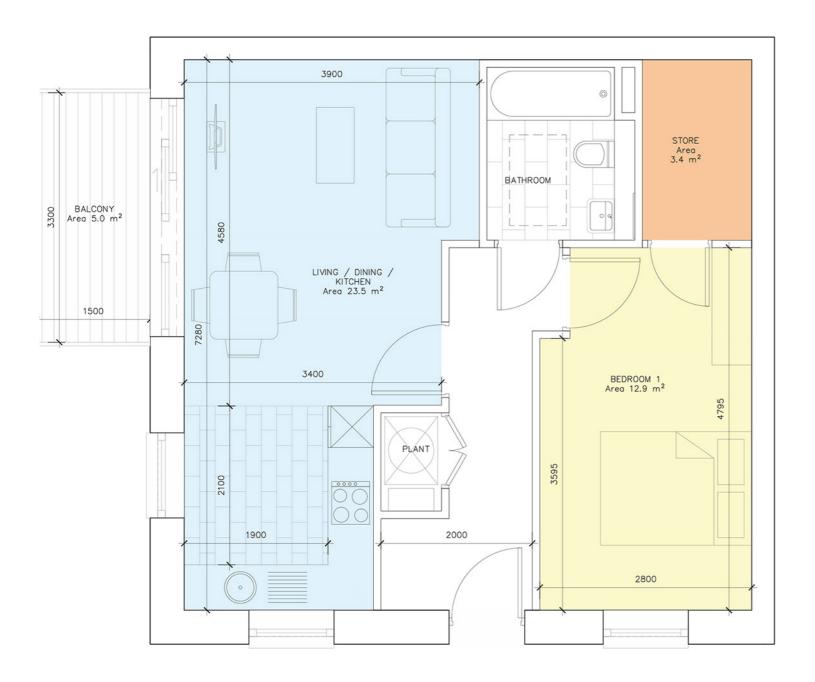

2nd FL

3rd FL

4th FL

|     | UNIT TYPE 1D                                                                           |           |             |     |          |          |
|-----|----------------------------------------------------------------------------------------|-----------|-------------|-----|----------|----------|
|     | ROOM                                                                                   |           | REQUIRED    |     | PROPOSED |          |
|     | 1 bedroom apt<br>overall floor area<br>Living/ Dining/ Kitchen<br>aggregate floor area |           | 45 sqm      |     | 54.6 sqm |          |
|     |                                                                                        |           | 23 sqm      |     | 23.5 s   | qm       |
|     | width of living/                                                                       | dining    | 3.3 m       |     | 3.4 m    |          |
|     | Bedroom 1 area,                                                                        | / width   | 11.4 sqm/ 2 | .8m | 12.9 so  | qm/ 2.8m |
|     | bedroom aggrege<br>area                                                                | ate floor | 11.4 sqm    |     | 12.9 so  |          |
|     | Storage area                                                                           |           | 3 sqm       |     | 3.4 sq   |          |
|     | Balcony area                                                                           |           | 5 sqm       |     | 5 sqm    |          |
| E   |                                                                                        |           |             |     | 2        |          |
| D   |                                                                                        |           |             |     |          |          |
| c   |                                                                                        |           |             |     |          |          |
| GFL | 1st FL                                                                                 | 2nd FL    | 3rd FL      | 4th | FL       | 5th FL   |