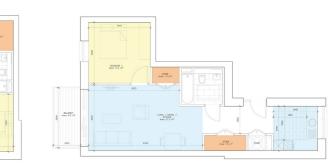

tion areas are all designed in accordance with Part M of the Building regulations The public realm is designed to ensure accessibility on equal terms for people of a range of ages and physical mobility notwithstanding the varying levels across the site.

#### **Refuse Storage**

Appropriate provision has been made for the storage and collection of waste materials in the basement of the proposed apartment scheme. Refuse facilities are accessible to residents from the Stair & lift cores and the management company will have direct access to Parklands Parade for waste collection services. The facilities have been designed and sized with regard to the projected level of waste generation and types and quantities of receptacles required.

### Housing Quality Assessment - Unit Mix



Section 1





Unit Type 1G, 1 Bedroom Apt. 2 No. units



Unit Type 2D, 2 Bedroom Apt. 5 No. units

|   |    | Ара          | rtme | ent l | Vix  |       | Ν  | lo.      | Р          | erce       | ntag | ge |
|---|----|--------------|------|-------|------|-------|----|----------|------------|------------|------|----|
|   |    | 1 Be<br>2 Be |      |       |      |       |    | 00<br>39 | _          | 7 %<br>0 % |      |    |
|   |    | 3 Be         | droo | m U   | nits |       | 5  | 7        | 1          | 3 %        |      |    |
|   |    | Tota         |      |       |      |       | 3  | 96       | 1          | 00%        | D    |    |
|   |    |              |      | ŧ     | mm   | Ennie |    |          |            |            |      |    |
| E | 1F | 1G           | 1H   | 11    | 2A   | 2B