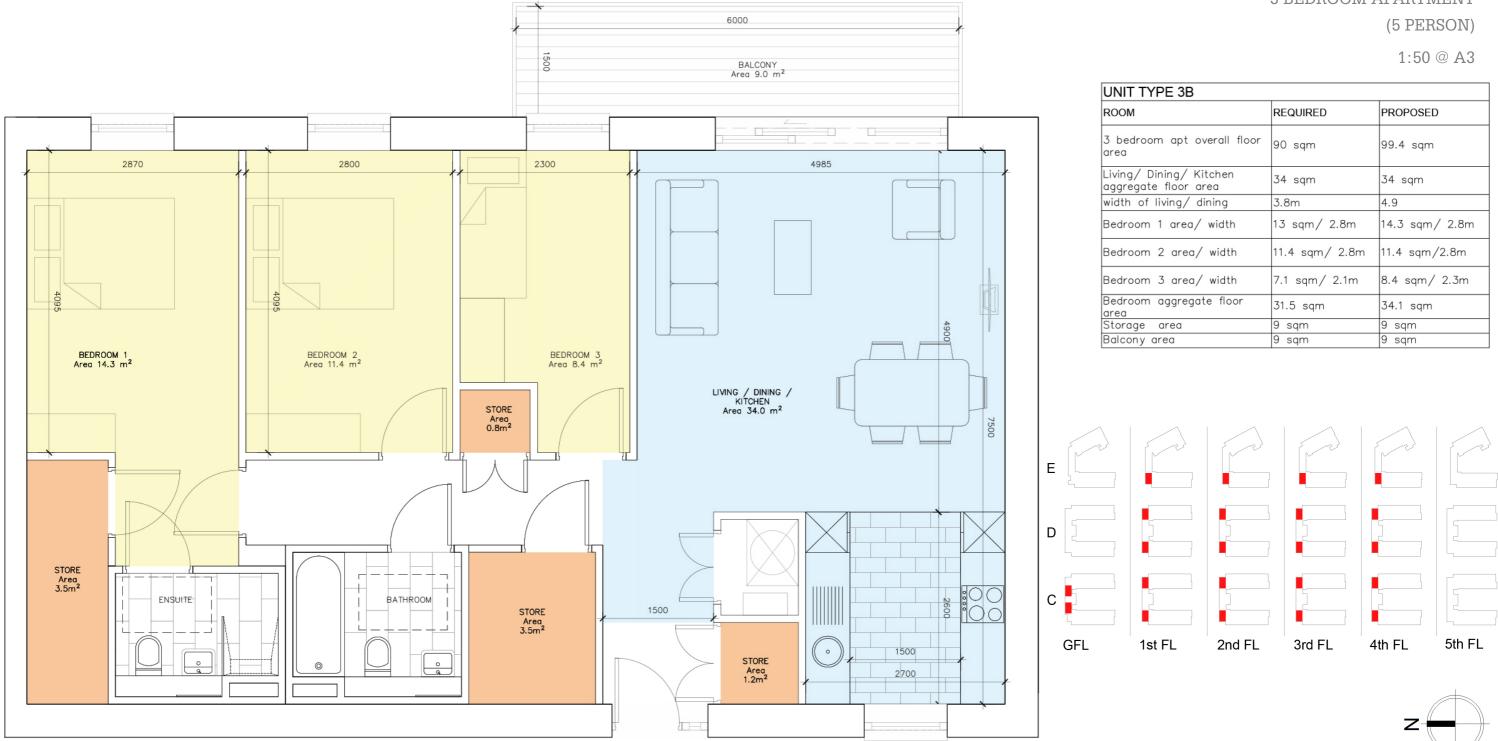

## TYPE 3B

**3 BEDROOM APARTMENT** 

| PE 3B          |                                                                                                  |  |
|----------------|--------------------------------------------------------------------------------------------------|--|
| REQUIRED       | PROPOSED                                                                                         |  |
| 90 sqm         | 99.4 sqm                                                                                         |  |
| 34 sqm         | 34 sqm                                                                                           |  |
| 3.8m           | 4.9                                                                                              |  |
| 13 sqm/ 2.8m   | 14.3 sqm/ 2.8m                                                                                   |  |
| 11.4 sqm/ 2.8m | 11.4 sqm/2.8m                                                                                    |  |
| 7.1 sqm/ 2.1m  | 8.4 sqm/ 2.3m                                                                                    |  |
| 31.5 sqm       | 34.1 sqm                                                                                         |  |
| 9 sqm          | 9 sqm                                                                                            |  |
| 9 sqm          | 9 sqm                                                                                            |  |
|                | 90 sqm<br>34 sqm<br>3.8m<br>13 sqm/ 2.8m<br>11.4 sqm/ 2.8m<br>7.1 sqm/ 2.1m<br>31.5 sqm<br>9 sqm |  |