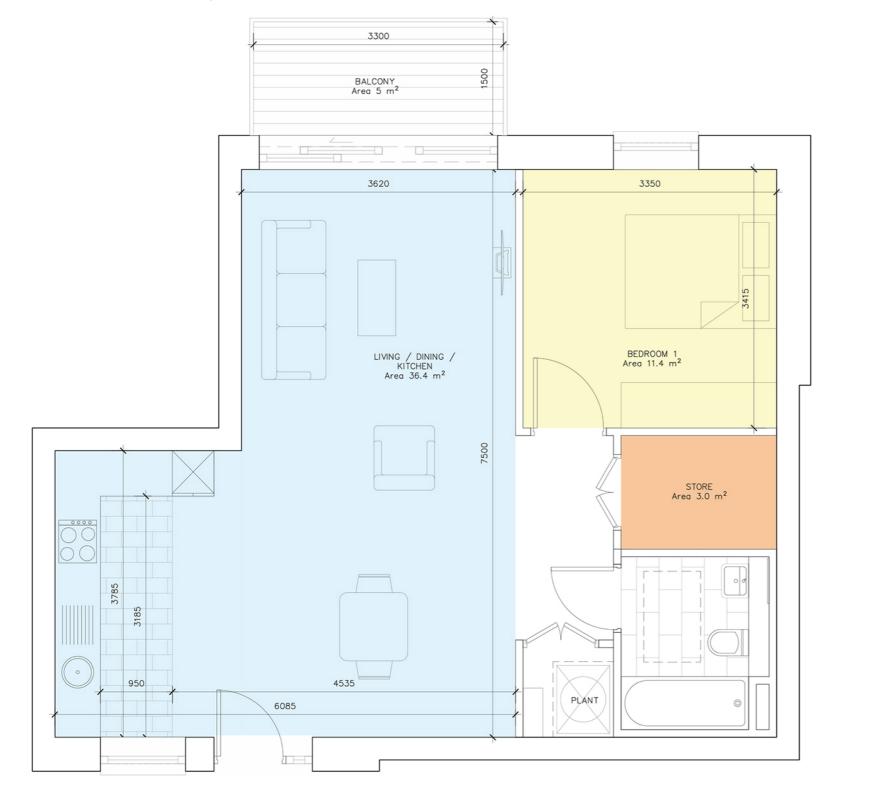

## TYPE 1C

1 BEDROOM APARTMENT (2 PERSON)

| IC                   |                |                |
|----------------------|----------------|----------------|
|                      | REQUIRED       | PROPOSED       |
| t<br>rea             | 45 sqm         | 62.3 sqm       |
| / Kitchen<br>or area | 23 sqm         | 36.4 sqm       |
| / dining             | 3.3 m          | 3.6 m          |
| ea/ width            | 11.4 sqm/ 2.8m | 11.4 sqm/ 3.3m |
| egate floor          | 11.4 sqm       | 11.4 sqm       |
|                      | 3 sqm          | 3 sqm          |
|                      | 5 sqm          | 5 sqm          |