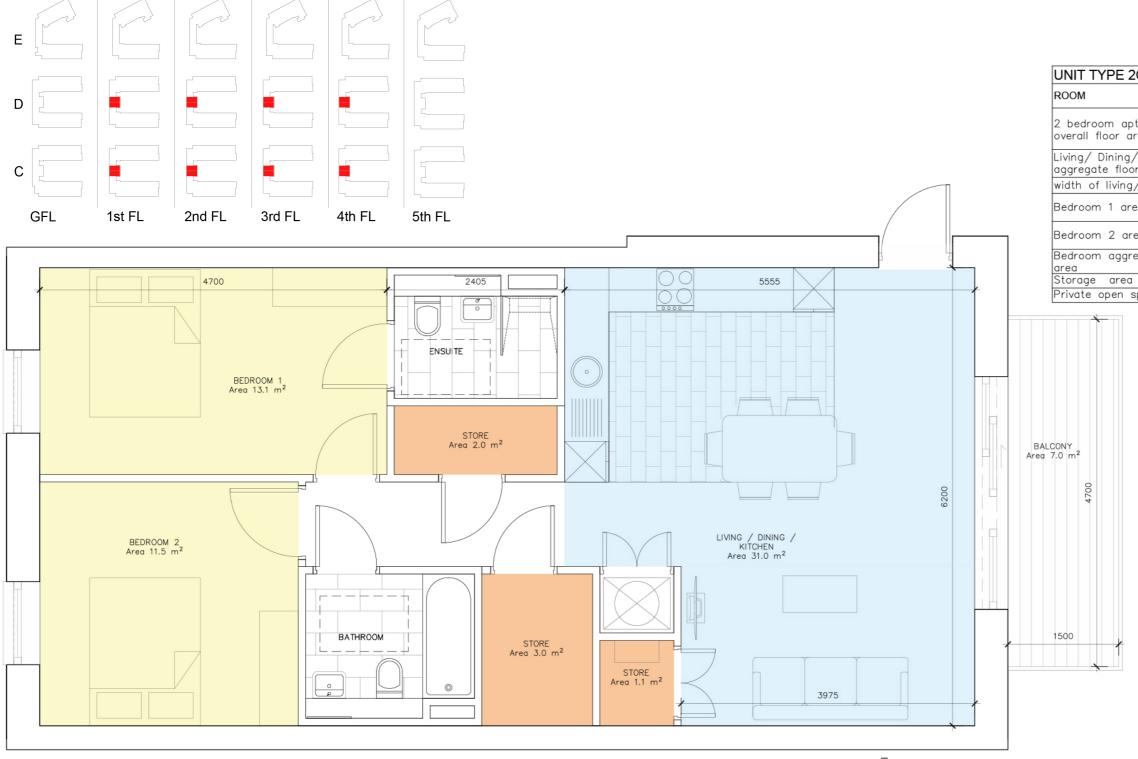

## TYPE 2B

2 BEDROOM APARTMENT (4 PERSON)

| 2B                     |                |                 |
|------------------------|----------------|-----------------|
|                        | REQUIRED       | PROPOSED        |
| pt (4 per.)<br>area    | 73 sqm         | 82.7 sqm        |
| g/ Kitchen<br>oor area | 30 sqm         | 31.1 sqm        |
| g/ dining              | 3.6 m          | 4.8 m           |
| rea/ width             | 13 sqm/ 2.8m   | 13 sqm/ 3.4 m   |
| irea/ width            | 11.4 sqm/ 2.8m | 11.5 sqm/ 2.8 m |
| regate floor           | 24.4 sqm       | 24.5 sqm        |
| a                      | 6 sqm          | 6 sqm           |
| space area             | 7 sqm          | 7 sqm           |
|                        |                |                 |