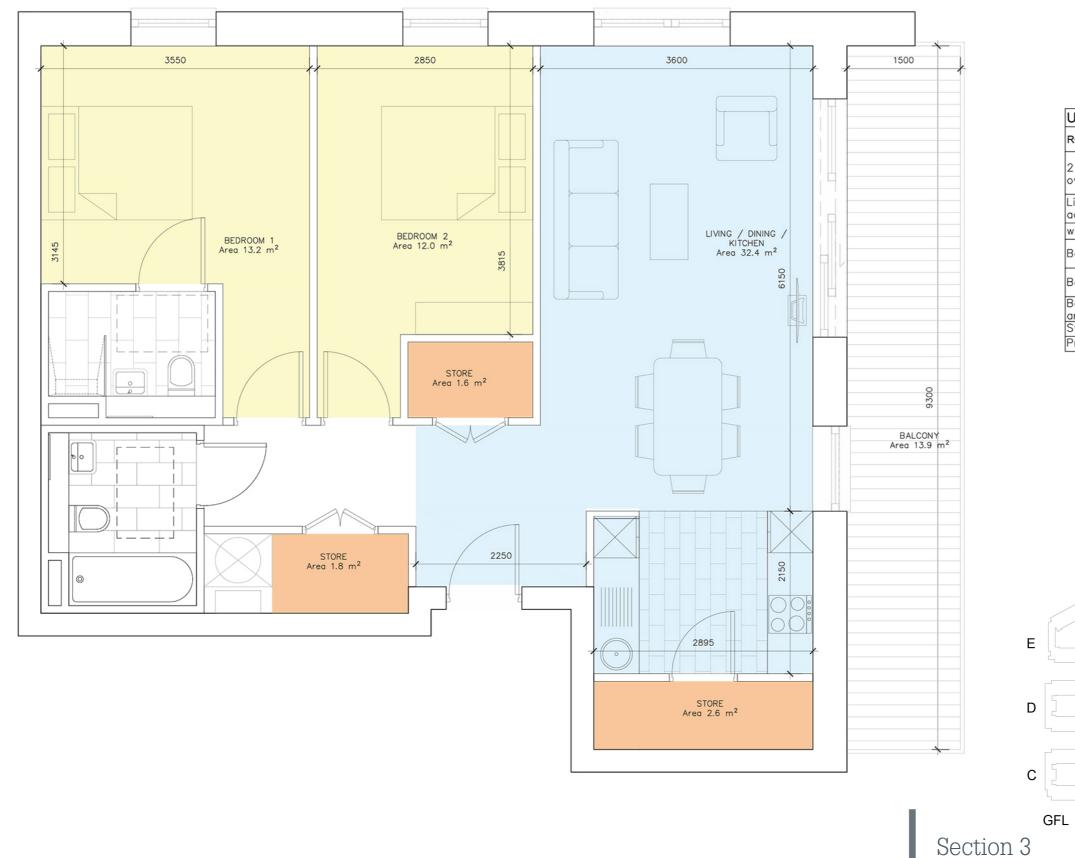

Section 3

## TYPE 2A

2 BEDROOM APARTMENT (4 PERSON)

1:50 @ A3

| 2A                   |                |               |
|----------------------|----------------|---------------|
|                      | REQUIRED       | PROPOSED      |
| ot (4 per.)<br>area  | 73 sqm         | 75.7 sqm      |
| / Kitchen<br>or area | 30 sqm         | 32.5 sqm      |
| g/ dining            | 3.6 m          | 3.6 m         |
| ea/ width            | 13 sqm/ 2.8m   | 13 sqm/ 3.3 m |
| rea/ width           | 11.4 sqm/ 2.8m | 11.4 sqm/ 3 m |
| regate floor         | 24.4 sqm       | 24.4 sqm      |
| 1                    | 6 sqm          | 6 sqm         |
| space area           | 7 sqm          | 7 sqm         |

4th FL

Section 3