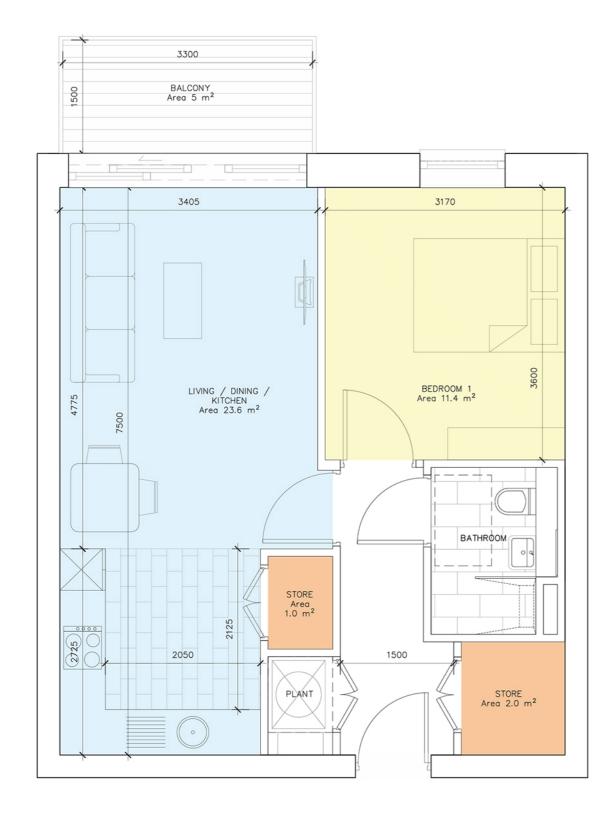

# TYPE 1A

1 BEDROOM APARTMENT (2 PERSON)

| A                    |                |                |
|----------------------|----------------|----------------|
|                      | REQUIRED       | PROPOSED       |
| t<br>rea             | 45 sqm         | 50 sqm         |
| / Kitchen<br>or area | 23 sqm         | 23.6 sqm       |
| / dining             | 3.3 m          | 3.4 m          |
| ea/ width            | 11.4 sqm/ 2.8m | 11.4 sqm/ 3.1m |
| egate floor          | 11.4 sqm       | 11.4 sqm       |
|                      | 3 sqm          | 3 sqm          |
|                      | 5 sqm          | 5 sqm          |