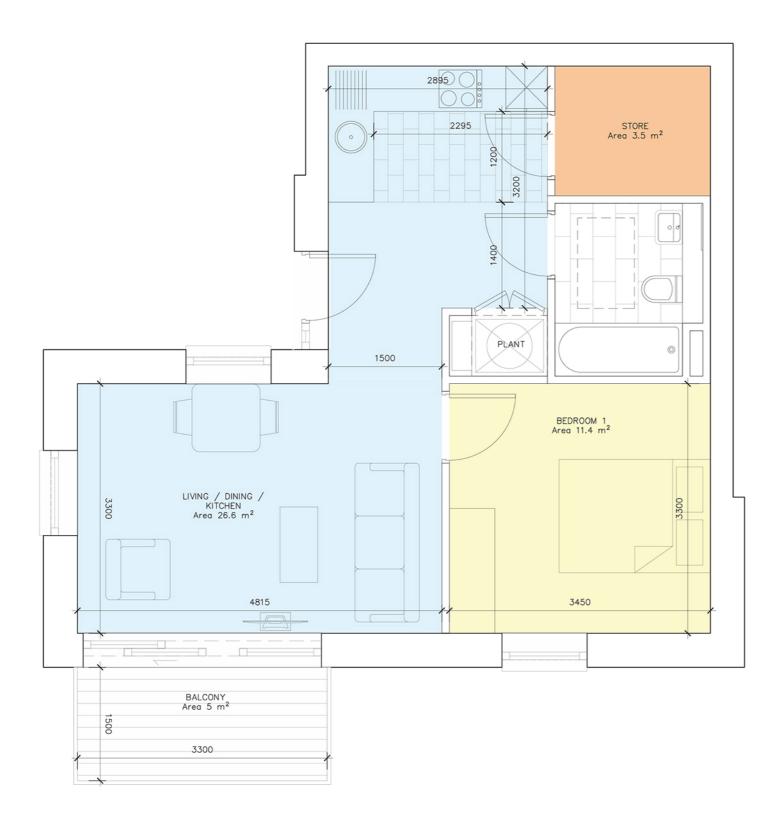

(2 PERSON)

| E                    |                |              |  |  |  |  |
|----------------------|----------------|--------------|--|--|--|--|
|                      | REQUIRED       | PROPOSED     |  |  |  |  |
| t<br>rea             | 45 sqm         | 51.6 sqm     |  |  |  |  |
| / Kitchen<br>or area | 23 sqm         | 25.9 sqm     |  |  |  |  |
| / dining             | 3.3 m          | 3.3 m        |  |  |  |  |
| ea/ width            | 11.4 sqm/ 2.8m | 13 sqm/ 2.9m |  |  |  |  |
| egate floor          | 11.4 sqm       | 13 sqm       |  |  |  |  |
|                      |                | 3 sqm        |  |  |  |  |
|                      | 5 sqm          | 5 sqm        |  |  |  |  |

| 1 23 |   |
|------|---|
|      | [ |
|      | ] |
|      | ] |
|      | ] |
|      | ] |







| L   | JNIT TYPE 1F                        |           |             |          |          |          |  |
|-----|-------------------------------------|-----------|-------------|----------|----------|----------|--|
| R   | MOOM                                |           | REQUIRED    | REQUIRED |          | PROPOSED |  |
|     | 1 bedroom apt<br>overall floor area |           | 45 sqm      |          | 48.8 sqm |          |  |
| a   | iving/ Dining/<br>ggregate floor    | area      | 23 sqm      |          | 26.6 s   | qm       |  |
| w   | idth of living/                     | dining    | 3.3 m       |          | 3.3 m    |          |  |
| в   | edroom 1 area                       | / width   | 11.4 sqm/ 2 | 2.8m     | 11.4 sc  | qm/ 3.4m |  |
|     | edroom aggreg<br>rea