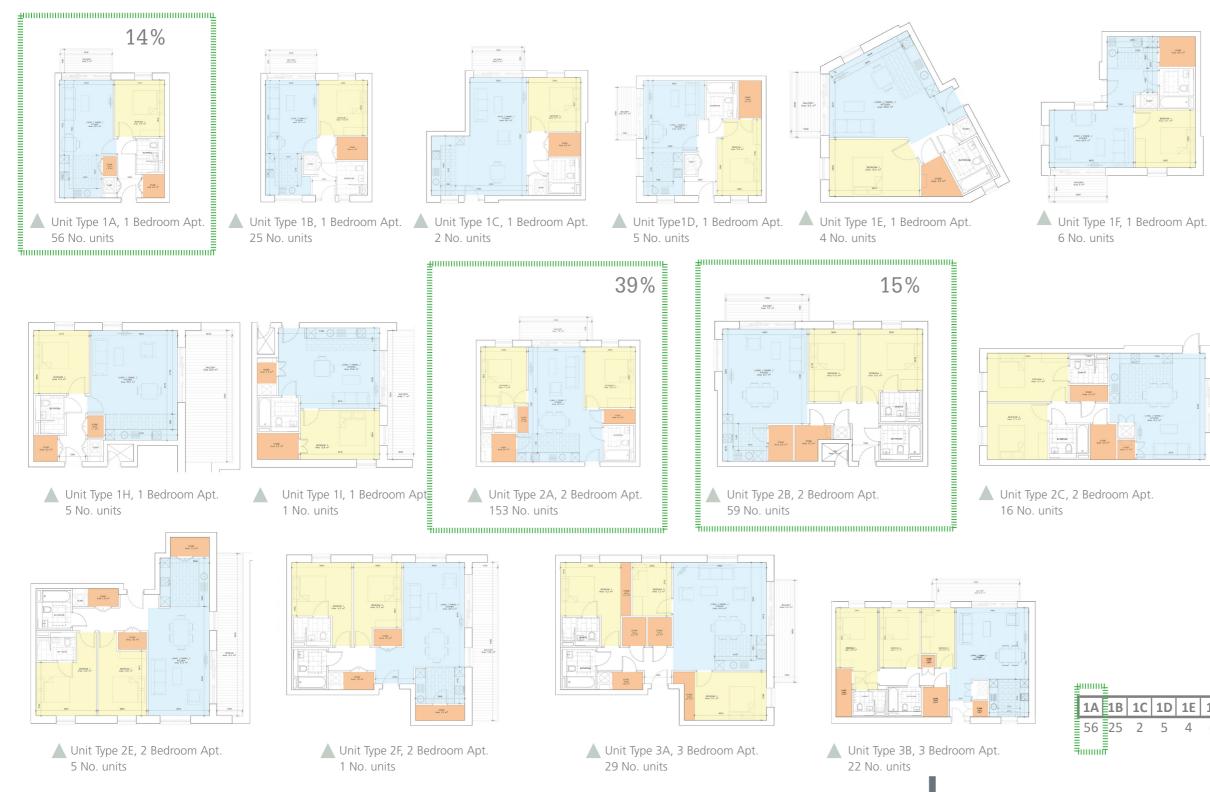

Proposed Unit Mix Blocks C, D & E

- One-bed Units 106 no. = 27%
- Two-bed 4P Units 239 no. = 60%
- Three-bed 5P Units 51 no. = 13%

This mix is broadly in line with the permitted Parklands Pointe Blocks A -E (SHD ABP-305563-19) with an increase of 3 beds from 9% to 13% and 1 beds 24% to 27%.

### Housing Quality Assessment - Unit Mix

Section 1

Unit Type 1G, 1 Bedroom Apt. 2 No. units

Unit Type 2D, 2 Bedroom Apt. 5 No. units

|   |    | Ара          | rtme | ent l | Vix  |       | Ν  | lo.      | Р          | erce       | ntag | ge |
|---|----|--------------|------|-------|------|-------|----|----------|------------|------------|------|----|
|   |    | 1 Be<br>2 Be |      |       |      |       |    | 00<br>39 | _          | 7 %<br>0 % |      |    |
|   |    | 3 Be         | droo | m U   | nits |       | 5  | 7        | 1          | 3 %        |      |    |
|   |    | Tota         |      |       |      |       | 3  | 96       | 1          | 00%        | D    |    |
|   |    |              |      | ŧ     | mm   | Ennie |    |          |            |            |      |    |
| E | 1F | 1G           | 1H   | 11    | 2A   | 2B    | 2C | 2D       | <b>2</b> E | 2F         | 3A   | 3B |
| 4 | 6  | 2            | 5    | 1     | 153  | 59    | 16 | 5        | 5          | 1          | 29   | 22 |