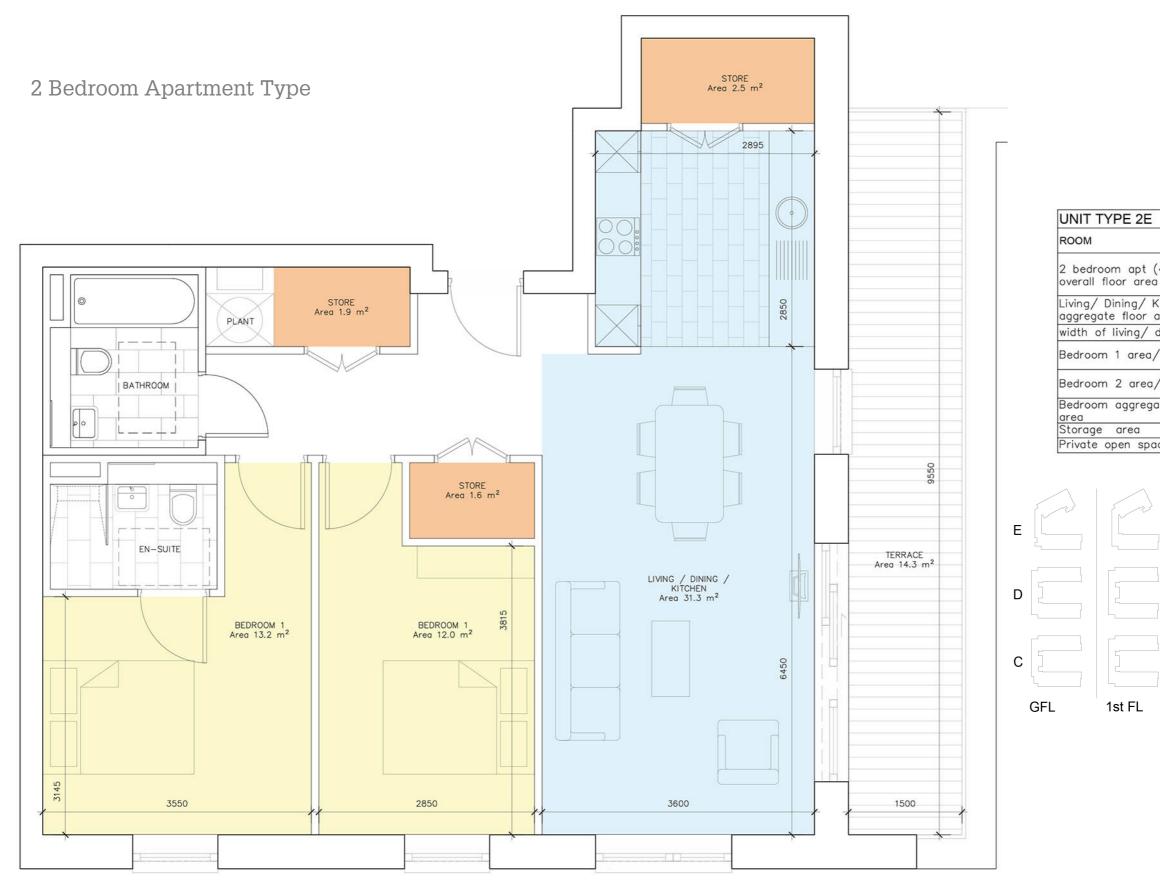

# TYPE 2E

2 BEDROOM APARTMENT (4 PERSON)

| Ř.              | N              |                 |
|-----------------|----------------|-----------------|
|                 | REQUIRED       | PROPOSED        |
| (4 per.)<br>a   | 73 sqm         | 83.6 sqm        |
| Kitchen<br>area | 30 sqm         | 31.3 sqm        |
| dining          | 3.6 m          | 3.6 m           |
| / width         | 13 sqm/ 2.8m   | 13.2 sqm/ 3.1 m |
| / width         | 11.4 sqm/ 2.8m | 12 sqm/ 2.8 m   |
| ate floor       | 24.4 sqm       | 25.2 sqm        |
|                 | 6 sqm          | 6 sqm           |
| ace area        | 7 sqm          | 14.3 sqm        |
|                 |                |                 |

2nd FL

3rd FL

5th FL