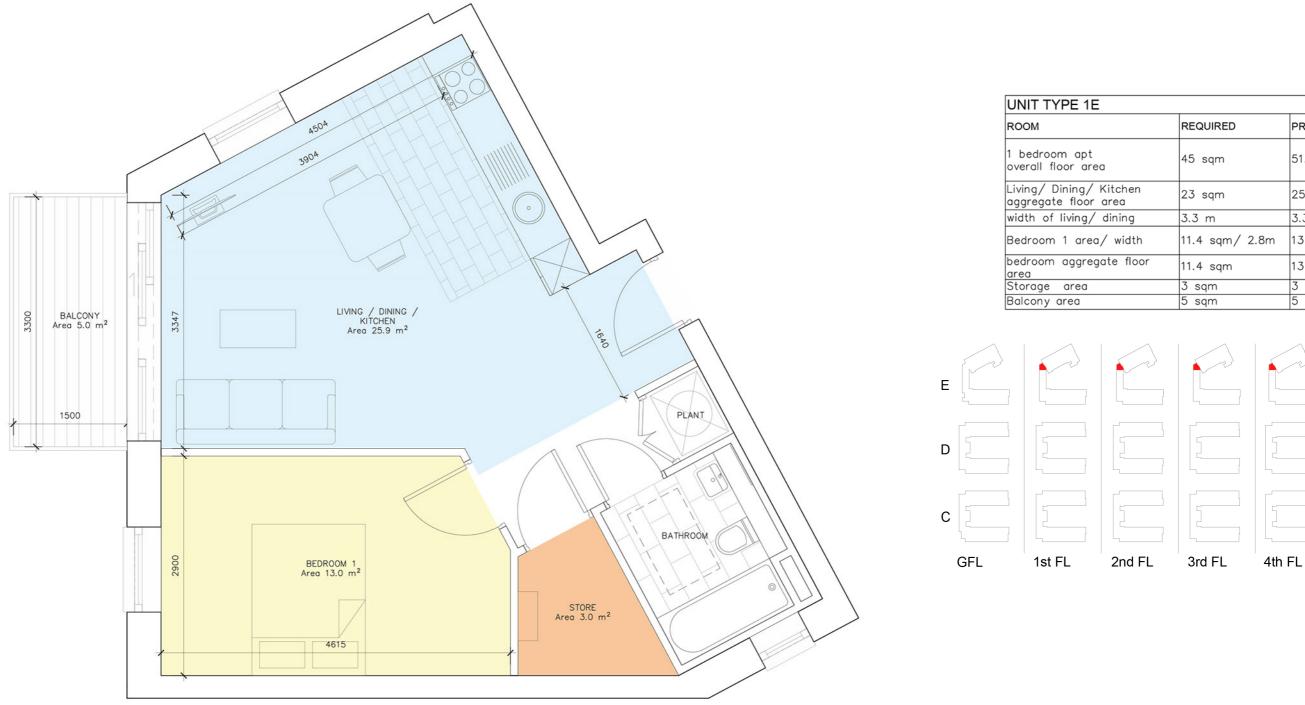

# TYPE 1E

1 BEDROOM APARTMENT (2 PERSON)

| E                    |                |              |  |  |  |  |
|----------------------|----------------|--------------|--|--|--|--|
|                      | REQUIRED       | PROPOSED     |  |  |  |  |
| t<br>rea             | 45 sqm         | 51.6 sqm     |  |  |  |  |
| / Kitchen<br>or area | 23 sqm         | 25.9 sqm     |  |  |  |  |
| / dining             | 3.3 m          | 3.3 m        |  |  |  |  |
| ea/ width            | 11.4 sqm/ 2.8m | 13 sqm/ 2.9m |  |  |  |  |
| egate floor          | 11.4 sqm       | 13 sqm       |  |  |  |  |
|                      |                | 3 sqm        |  |  |  |  |
|                      | 5 sqm          | 5 sqm        |  |  |  |  |