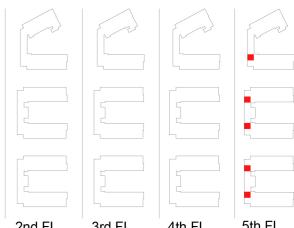

5th FL

|     | UNIT TYPE 1                        |
|-----|------------------------------------|
|     | ROOM                               |
|     | 1 bedroom apt<br>overall floor ar  |
|     | Living/ Dining/<br>aggregate floor |
|     | width of living,                   |
|     | Bedroom 1 are                      |
|     | bedroom aggre<br>area              |
|     | Storage area                       |
|     | Balcony area                       |
|     |                                    |
|     |                                    |
|     |                                    |
| GFL | 1st FL                             |

2nd FL

3rd FL

4th FL

|     | UNIT TYPE 1D                                                                           |           |             |     |          |          |
|-----|----------------------------------------------------------------------------------------|-----------|-------------|-----|----------|----------|
|     | ROOM                                                                                   |           | REQUIRED    |     | PROPOSED |          |
|     | 1 bedroom apt<br>overall floor area<br>Living/ Dining/ Kitchen<br>aggregate floor area |           | 45 sqm      |     | 54.6 sqm |          |
|     |                                                                                        |           | 23 sqm      |     | 23.5 s   | qm       |
|     | width of living/                                                                       | dining    | 3.3 m       |     | 3.4 m    |          |
|     | Bedroom 1 area,                                                                        | / width   | 11.4 sqm/ 2 | .8m | 12.9 so  | qm/ 2.8m |
|     | bedroom aggrege<br>area                                                                | ate floor | 11.4 sqm    |     | 12.9 so  |          |
|     | Storage area                                                                           |           | 3 sqm       |     | 3.4 sq   |          |
|     | Balcony area                                                                           |           | 5 sqm       |     | 5 sqm    |          |
| E   |                                                                                        |           |             |     | 2        |          |
| D   |                                                                                        |           |             |     |          |          |
| c   |                                                                                        |           |             |     |          |          |
| GFL | 1st FL                                                                                 | 2nd FL    | 3rd FL      | 4th | FL       | 5th FL   |