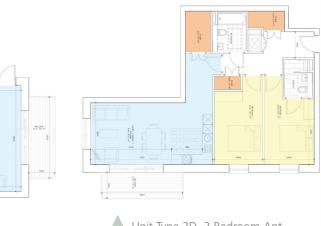

# TYPE 2D

2 BEDROOM APARTMENT (4 PERSON)

1:50 @ A3

| 2D                   |                |                 |
|----------------------|----------------|-----------------|
|                      | REQUIRED       | PROPOSED        |
| ot (4 per.)<br>prea  | 73 sqm         | 85 sqm          |
| / Kitchen<br>or area | 30 sqm         | 30.8 sqm        |
| g/ dining            | 3.6 m          | 3.6 m           |
| ea/ width            | 13 sqm/ 2.8m   | 13 sqm/ 2.8 m   |
| rea/ width           | 11.4 sqm/ 2.8m | 12.6 sqm/ 2.9 m |
| regate floor         | 24.4 sqm       | 25.6 sqm        |
| 1                    | 6 sqm          | 7 sqm           |
| space area           | 7 sqm          | 7 sqm           |
|                      |                |                 |